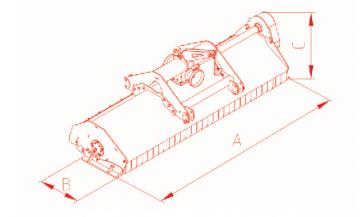

|     | hp<br>H |     |                         | B  | A   |    |                | A   | В   | с   | KG<br>() |
|-----|---------|-----|-------------------------|----|-----|----|----------------|-----|-----|-----|----------|
| cm  | min     | max | cm                      | n° | n°  | n° | rpm            | cm  | cm  | cm  | kgs      |
| 300 | 100     | 150 | 153-+- 159<br>83 -+-229 | 26 | N/M | 5  | 540<br>or 1000 | 308 | 117 | 118 | 1250     |