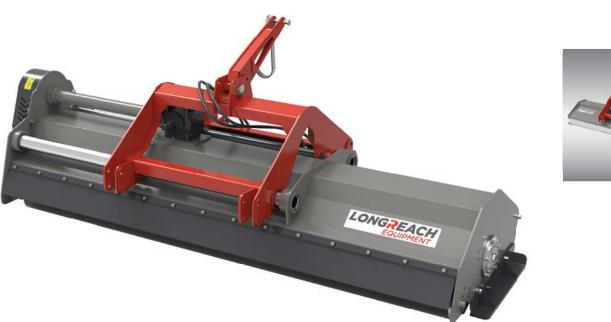

## **VCDH 300**

- Extra Heavy duty construction
- Dual headstock for front or rear linkage mount
- 1000 or 540 PTO speed (Easily changeable)
- Hydraulic offset
- 5 "B" section belt drive
- Fitted with extra heavy duty hammers
- Rear roller and side skids standard
- 2 year machine warranty, 7 year gearbox warranty.