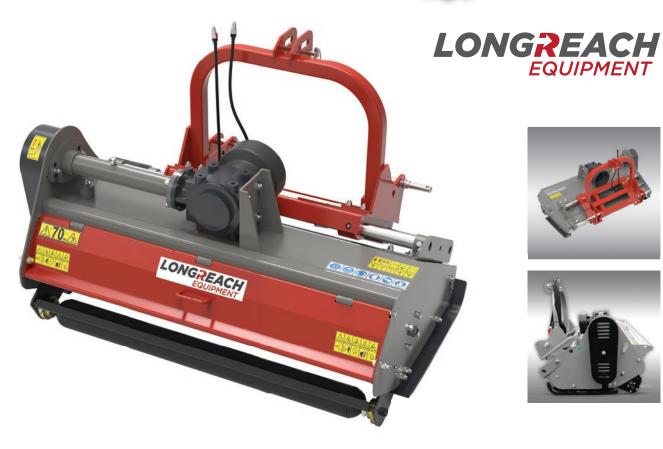

## **VFLAH 175**

- Heavy duty model for medium plus hp class tractors
- 3 belt "b" section drive
- Rear door for ease of maintenance and heavy mowing ejection
- Free wheel gearbox to minimize gearbox stresses
- Heavy duty self-centering bearings
- Best quality general-purpose machine
- Hydraulic offset standard
- Rear roller and adjustable skids
- Ideal in narrow vineyard rows
- Manufactured to the highest European standard
- 2 year full factory warranty. Full spare parts availability.