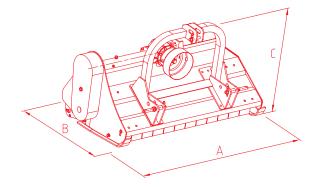

|   |    | hp  |     |                                          |    |    |    |     | A   | В  | С  | <b>KG</b> |
|---|----|-----|-----|------------------------------------------|----|----|----|-----|-----|----|----|-----------|
| c | m  | min | max | cm                                       | n° | n° | n° | rpm | cm  | cm | cm | kgs       |
| 1 | 75 | 30  | 70  | 45 <del></del> 135<br>80- <del></del> 95 | 28 | 56 | 3  | 540 | 187 | 95 | 95 | 350       |