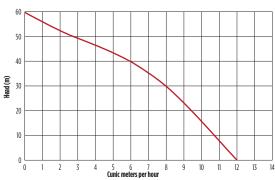

| Water Pump – Aluminium construction             |                      |                                |                             |            | Engine         |                                                                 |                      |                          |                        |                              | Standard Features                           |          |             |               | Dimensions                    |                 |
|-------------------------------------------------|----------------------|--------------------------------|-----------------------------|------------|----------------|-----------------------------------------------------------------|----------------------|--------------------------|------------------------|------------------------------|---------------------------------------------|----------|-------------|---------------|-------------------------------|-----------------|
| Suction discharge<br>port diameter<br>[mm (in)] | Cont.<br>head<br>(m) | Self-priming<br>time<br>(s/4m) | Max. suction<br>head<br>(m) | Cont. flow | Speed<br>(rpm) | Туре                                                            | Displacement<br>(cc) | Bore<br>x stroke<br>(mm) | Starting<br>system     | Fuel tank<br>capacity<br>(L) | Suction and<br>Delivery<br>Camlock Fittings | Strainer | Tool<br>Kit | Roll<br>Frame | Dimensions<br>(LxWxH)<br>(mm) | Gross<br>Weight |
| 40 (1.5)<br>40 (1.5)                            | 60                   | 30                             | 7                           | 12,000     | 3600           | Single cylinder,<br>vertical,<br>4-stroke air-<br>cooled diesel | 296                  | 78 x 62                  | Recoil and<br>electric | 3.5                          | YES                                         | YES      | YES         | YES           | 550 x 455<br>x 665            | 40              |