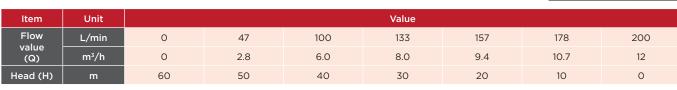

| Water Pump – Aluminium construction             |                      |                                |                             |            | Engine         |                                                                 |                      |                          |                        |                              | Standard Features                           |          |             |               | Dimensions                    |                 |
|-------------------------------------------------|----------------------|--------------------------------|-----------------------------|------------|----------------|-----------------------------------------------------------------|----------------------|--------------------------|------------------------|------------------------------|---------------------------------------------|----------|-------------|---------------|-------------------------------|-----------------|
| Suction discharge<br>port diameter<br>[mm (in)] | Cont.<br>head<br>(m) | Self-priming<br>time<br>(s/4m) | Max. suction<br>head<br>(m) | Cont. flow | Speed<br>(rpm) | Туре                                                            | Displacement<br>(cc) | Bore<br>x stroke<br>(mm) | Starting<br>system     | Fuel tank<br>capacity<br>(L) | Suction and<br>Delivery<br>Camlock Fittings | Strainer | Tool<br>Kit | Roll<br>Frame | Dimensions<br>(LxWxH)<br>(mm) | Gross<br>Weight |
| 40 (1.5)<br>40 (1.5)                            | 60                   | 30                             | 7                           | 12,000     | 3600           | Single cylinder,<br>vertical,<br>4-stroke air-<br>cooled diesel | 296                  | 78 x 62                  | Recoil and<br>electric | 3.5                          | YES                                         | YES      | YES         | YES           | 550 x 455<br>x 665            | 40              |