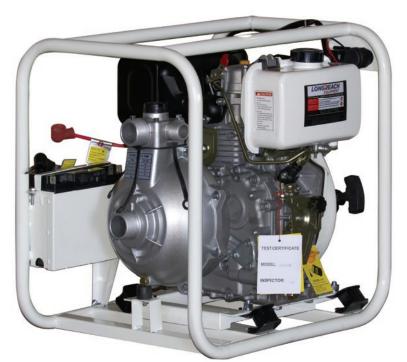

## **DP15HE**

- High-pressure pump for small water transfer and fire fighting applications
- Heavy-duty construction
- Powerful and economical electric-start diesel
  engine
- Recoil start back-up with decompressor
- Best quality Japanese bearing used in
- construction
- 1 year warranty
- Full spare parts available.

| Water Pump – Aluminium construction             |                      |                                |                             |            | Engine         |                                                                 |                      |                          |                        |                              | Standard Features                           |          |             |               | Dimensions                    |                 |
|-------------------------------------------------|----------------------|--------------------------------|-----------------------------|------------|----------------|-----------------------------------------------------------------|----------------------|--------------------------|------------------------|------------------------------|---------------------------------------------|----------|-------------|---------------|-------------------------------|-----------------|
| Suction discharge<br>port diameter<br>[mm (in)] | Cont.<br>head<br>(m) | Self-priming<br>time<br>(s/4m) | Max. suction<br>head<br>(m) | Cont. flow | Speed<br>(rpm) | Туре                                                            | Displacement<br>(cc) | Bore<br>x stroke<br>(mm) | Starting<br>system     | Fuel tank<br>capacity<br>(L) | Suction and<br>Delivery<br>Camlock Fittings | Strainer | Tool<br>Kit | Roll<br>Frame | Dimensions<br>(LxWxH)<br>(mm) | Gross<br>Weight |
| 40 (1.5)<br>40 (1.5)                            | 60                   | 30                             | 7                           | 12,000     | 3600           | Single cylinder,<br>vertical,<br>4-stroke air-<br>cooled diesel | 296                  | 78 x 62                  | Recoil and<br>electric | 3.5                          | YES                                         | YES      | YES         | YES           | 550 x 455<br>x 665            | 40              |