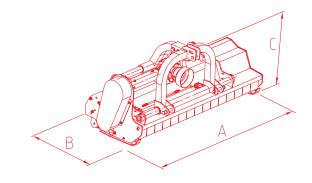

|     | hp  |     |        |    |     |    |     | A   | В   | С   | KG  |
|-----|-----|-----|--------|----|-----|----|-----|-----|-----|-----|-----|
| cm  | min | max | cm     | n° | n°  | n° | rpm | cm  | cm  | cm  | kgs |
| 219 | 60  | 120 | 52-167 | 20 | N/M | 5  | 540 | 235 | 105 | 110 | 725 |