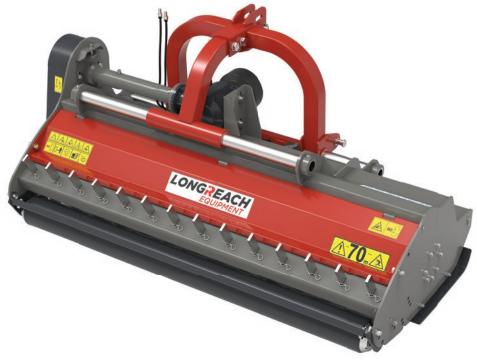

## **VMZ 220**

- Extra heavy duty construction
- Opening rear door for easy maintenance and to eject material inheavy conditions
- 14 rear rakes to lift prunings and debris into the mulching chamber
- 5 "b" section belt drive
- Heavy duty gearbox
- Hydraulic offset
- · Rear roller and skids standard
- Perfect vinyard/orchard machine
- Industry leading 2 year warranty
- Rakes are removable.